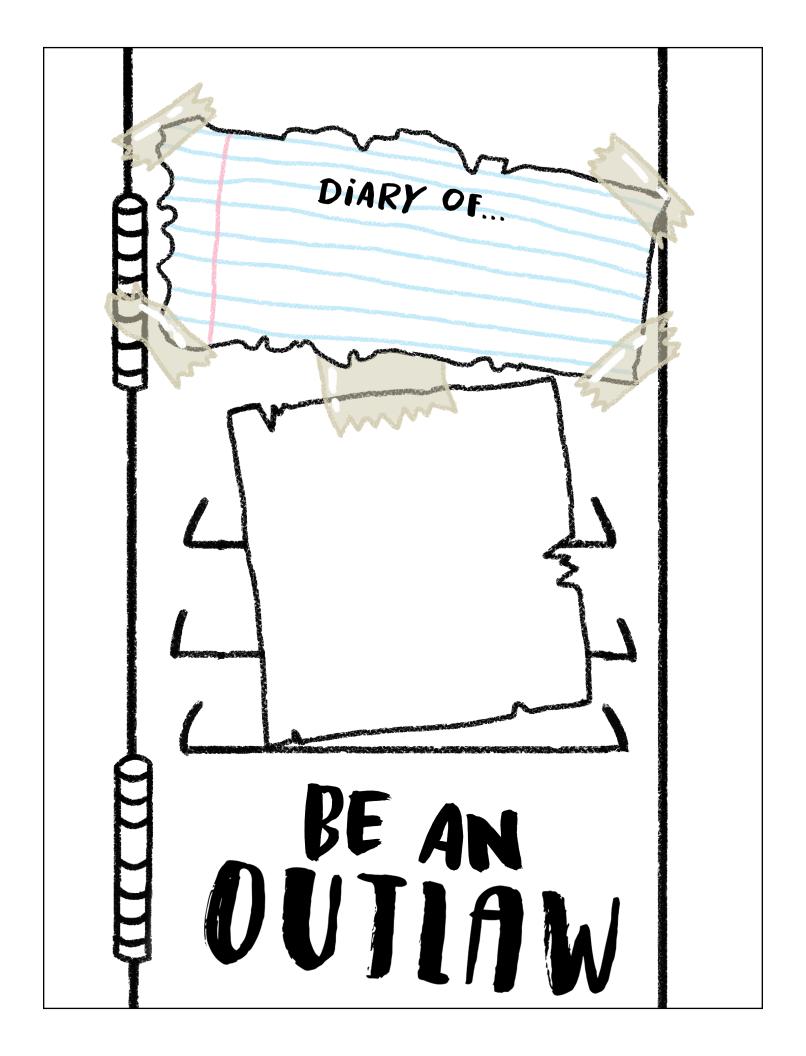

There's only one rule to being an outlaw: Creating your own path. Are you ready to be an outlaw just like Robin? On the other side of this sheet, draw a self-portrait and color in your locker however you'd like. Then tape the sheet to a blank notebook and start writing your own adventures!