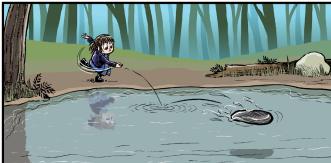

## Create Your Own Cartoon Strip with Phoebe and Her Unicorn

The comic strip *Phoebe and Her Unicorn* started when Phoebe skipped a rock across a pond, accidentally hit a unicorn in the face, and was granted a single wish... which she used to make the unicorn, Marigold Heavenly Nostrils, her obligational best friend. They may have gotten off to a rocky start, but now Phoebe and Marigold are inseparable!