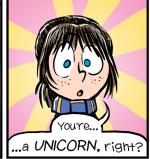

## Create Your Own Cartoon Strip with Phoebe and Her Unicorn

The comic strip *Phoebe and Her Unicorn* started when Phoebe skipped a rock across a pond, accidentally hit a unicorn in the face, and was granted a single wish... which she used to make the unicorn, Marigold Heavenly Nostrils, her obligational best friend. They may have gotten off to a rocky start, but now Phoebe and Marigold are inseparable!

## Instructions:

- Imagine you have a magical creature for a best friend. It can be a unicorn, dragon, goblin, or something completely different!
- Look at the example to see how Dana Simpson sets the stage for the meeting and ends with a punchline.
- Draw your own comic on the other side of this sheet, telling the made-up story of how you met your magical friend. Try to include a beginning, middle, and end.
- Once you're done, give your comic strip a name!