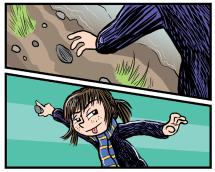

## Create Your Own Cartoon Strip with Phoebe and Her Unicorn

The comic strip *Phoebe and Her Unicorn* started when Phoebe skipped a rock across a pond, accidentally hit a unicorn in the face, and was granted a single wish... which she used to make the unicorn, Marigold Heavenly Nostrils, her obligational best friend. They may have gotten off to a rocky start, but now Phoebe and Marigold are inseparable!