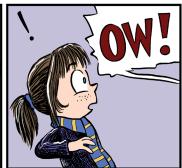

## Create Your Own Cartoon Strip with Phoebe and Her Unicorn

The comic strip *Phoebe and Her Unicorn* started when Phoebe skipped a rock across a pond, accidentally hit a unicorn in the face, and was granted a single wish... which she used to make the unicorn, Marigold Heavenly Nostrils, her obligational best friend. They may have gotten off to a rocky start, but now Phoebe and Marigold are inseparable!