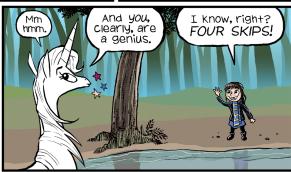

## Create Your Own Cartoon Strip with Phoebe and Her Unicorn

The comic strip *Phoebe and Her Unicorn* started when Phoebe skipped a rock across a pond, accidentally hit a unicorn in the face, and was granted a single wish... which she used to make the unicorn, Marigold Heavenly Nostrils, her obligational best friend. They may have gotten off to a rocky start, but now Phoebe and Marigold are inseparable!

## Instructions:

- Imagine you have a magical creature for a best friend. It can be a unicorn, dragon, goblin, or something completely different!
- Look at the example to see how Dana Simpson sets the stage for the meeting and ends with a punchline.
- Draw your own comic on the other side of this sheet, telling the made-up story of how you met your magical friend. Try to include a beginning, middle, and end.
- Once you're done, give your comic strip a name!