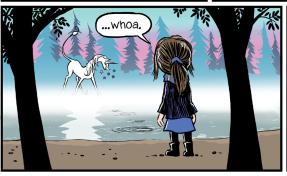

## Create Your Own Cartoon Strip with Phoebe and Her Unicorn

The comic strip *Phoebe and Her Unicorn* started when Phoebe skipped a rock across a pond, accidentally hit a unicorn in the face, and was granted a single wish... which she used to make the unicorn, Marigold Heavenly Nostrils, her obligational best friend. They may have gotten off to a rocky start, but now Phoebe and Marigold are inseparable!