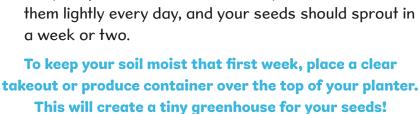

**1.** Use the utility knife or scissors to carefully cut a rectangle out of one side of the carton that is 1/2 inch from the edges.

## You can decorate the outside of your containers with photos of the herb you planted, colorful paper, or drawings of your favorite Epic characters!

- 2. Spread about 1 inch of pebbles, gravel, or glass beads on the bottom of your container. (This helps the soil drain so your plants' roots don't get soggy.)
- **3.** Fill the container with potting soil, leaving about 1 inch at the top.
- 4. Sprinkle 4 to 6 basil, oregano, or thyme seeds near each end of the container, then cover the seeds with about <sup>1</sup>/4 inch of soil. Water your seeds lightly, until the soil is moist but not soggy.
- **5.** Repeat steps 1 through 4 to make a container for each herb you want to grow. Don't forget to label each one with the name of the plant growing inside!