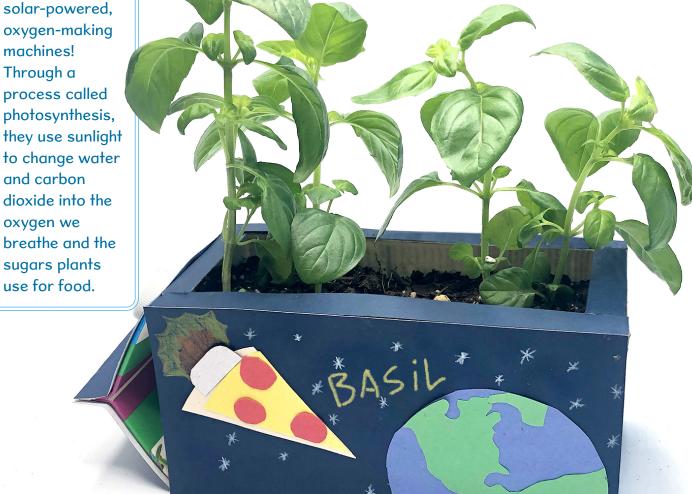

## OUT-OF-THIS-WORLD PIZZA PLANTER

Your Earth plants are really amazing! There are millions of different kinds, from prickly and poisonous to delicious and nutritious, and they literally make—and clean—the air you breathe! That means pizza is actually good for the earth—or at least pizza herbs are. Plant this tiny herb garden for fresher air and flavors that are out of this world. Just don't try serving them to Plegans!

## You can decorate the outside of your containers with photos of the herb you planted, colorful paper, or drawings of your favorite Epic characters!

- 2. Spread about 1 inch of pebbles, gravel, or glass beads on the bottom of your container. (This helps the soil drain so your plants' roots don't get soggy.)
- **3.** Fill the container with potting soil, leaving about 1 inch at the top.
- 4. Sprinkle 4 to 6 basil, oregano, or thyme seeds near each end of the container, then cover the seeds with about <sup>1</sup>/4 inch of soil. Water your seeds lightly, until the soil is moist but not soggy.
- **5.** Repeat steps 1 through 4 to make a container for each herb you want to grow. Don't forget to label each one with the name of the plant growing inside!

## epic! Activities

Plants are like

machines! Through a