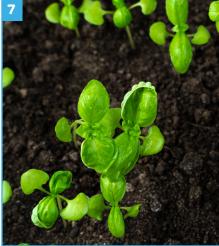

6. Put your planters on a warm, sunny windowsill. Water

7. When your seedlings each have at least two leaves, pull out all but one or two seedlings from each bunch, and keep watering them. When your plants are a few inches tall, you can pinch off a few leaves or cut a stem of the herbs to cook with, but never harvest more than half the leaves at once to keep your herb garden growing.