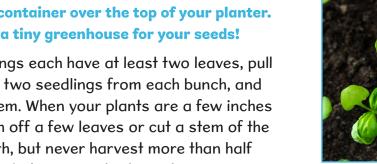

## You can decorate the outside of your containers with photos of the herb you planted, colorful paper, or drawings of your favorite Epic characters!

- 2. Spread about 1 inch of pebbles, gravel, or glass beads on the bottom of your container. (This helps the soil drain so your plants' roots don't get soggy.)
- **3.** Fill the container with potting soil, leaving about 1 inch at the top.
- 4. Sprinkle 4 to 6 basil, oregano, or thyme seeds near each end of the container, then cover the seeds with about <sup>1</sup>/4 inch of soil. Water your seeds lightly, until the soil is moist but not soggy.
- **5.** Repeat steps 1 through 4 to make a container for each herb you want to grow. Don't forget to label each one with the name of the plant growing inside!