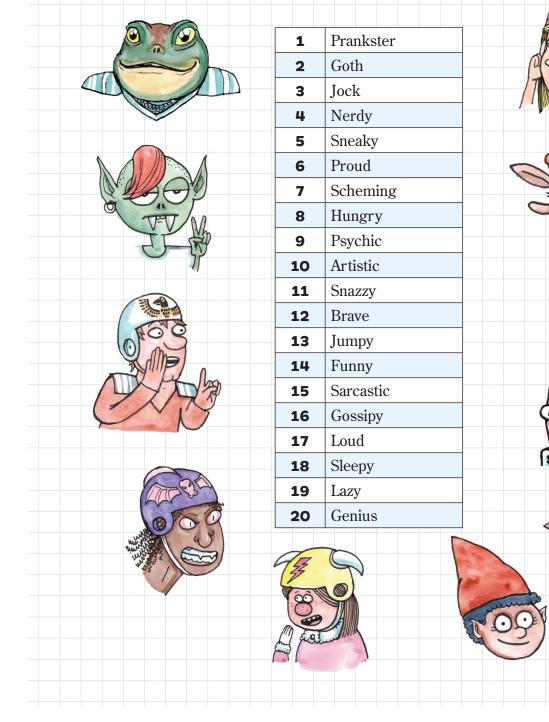

## **Personality Generator**

Now that you know what Character Type and Hero Type your character is, it's time to develop your character's personality. Knowing a little bit more about your character's disposition and temperament will help you when role-playing. Work some of these traits and hobbies into the story during your quest. Roll twice if you want!

°¦∕ ∧

Note: Make copies of this page before you cut it!