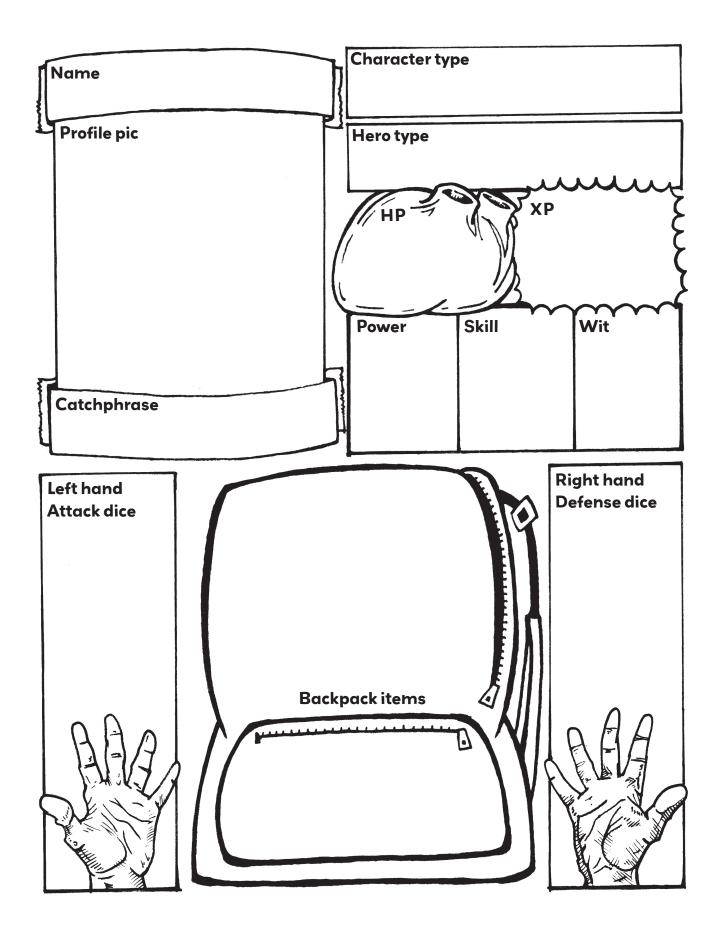

## Included in this activity guide:

- $\cdot$  Character Sheet—use to create the HEROES for your game
- · Personality Generator—helps you learn more about the CHARACTERS in the game
- $\cdot$  Gaming Grid—use to draw what the HEROES will see
- $\cdot\, {\sf Game}$  Elements—use to add visual appeal to the game
- · Blank Tables—use to create new lists of Hobbies & Interests, Backstory Generators, and more